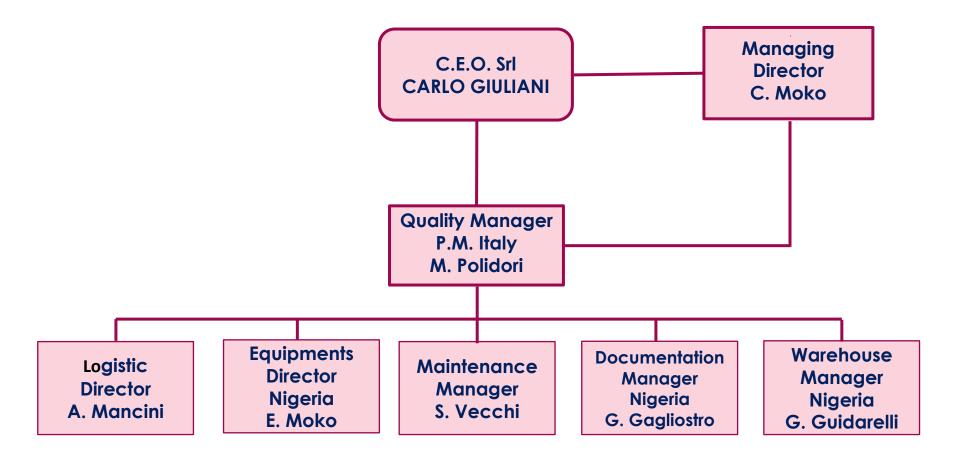

## **AVIOELECTRONICS**

**Avionics Supply & Logistic Support** 







UNI EN ISO 9001:2015 UNI EN 9110:2018*(AS 9110B) No. 00488-N* 

AER(EP).P-145 (EMAR 145) No. 041 ENAC PART 145 IT.145.0398 ed.1 rev.0





## **OUR ORGANIZATION**



DEVELOPMENT AND
REVISION OF ELECTRONIC
AND ELECTRO-MECHANICAL
SYSTEMS IN THE MILITARY
(AIRBORNE, TERRESTRIAL
AND AEROSPACE)

RENEWABLE ENERGY SOURCES, SECURITY SYSTEMS AND TRAININGS

## A IOELECTRONICS LTD

Avionics Supply & Logistic Support RC 1008901

DEVELOPMENT, REVISION,
MAINTENANCE, OVERHAUL OF
ELECTRONIC AND ELECTROMECHANICAL FOR AERONAUTIC
AND AEROSPACE SYSTEMS,
ON-SITE IN NIGERIA





# AVIOELECTRONICS ORGANIZATION CHART







# AVIOELECTRONICS Ltd ORGANIZATION CHART NIGERIA







## **INVESTMENTS**

A specific attention has been dedicated to the investments of the personnel regarding human factors, quality and the core business of Avioelectronics. The main courses are:

| Military Aviation Regulations (General);                                  |
|---------------------------------------------------------------------------|
| Military Aviation Regulations (specific) <u>AER(EP).P-145 (EMAR 145);</u> |
| Civil Aviation Regulations <u>EASA Part 145;</u>                          |
| Human Factors (Civil and Military);                                       |
| Auditors Courses;                                                         |
| Recurrent Courses on legislation, procedures, equipment.                  |







# AVIONIC SERVICES STRUCTURES AND MAIN COMPANY