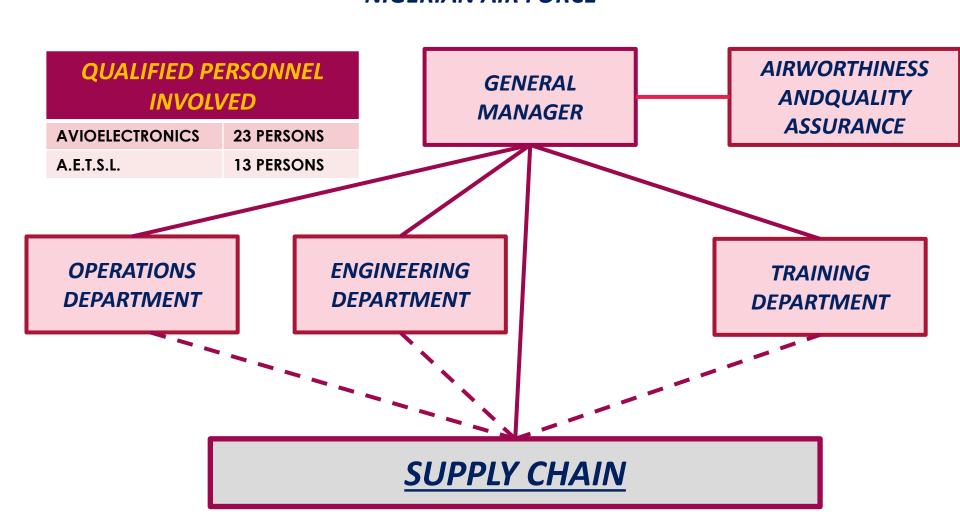

| ROSEMOUNT          | MB-339 - AM)  |  |  |  |
|                                    | 409423                                 | REGOLATORE OSSIGENO                          | ZODIAC             | MB-339 - AMX  |  |  |  |
|                                    | 3010-10-500                            | ACCELEROMETRO                                | QED INC            | MB-339 - AMX  |  |  |  |



AVIOELECTRONICS COMPLETED CAPABILITY LIST 28-06-2017

1 di 1

CAPABILITY LIST AMX





### AVIOELECTRONICS IN INTERNATIONAL TERRITORY

AVIOELECTRONICS PRODUCTS AND SERVICES ARE CURRENTLY IN SUPPORT OF NIGERIAN AIR FORCE IN NIGERIA IN IKEJA/LAGOS-HANGAR TROUGH AN JOIN VENTURE STARTED ON JUNE 2015 TO JUNE 2020





# STUDY FOR THE REALISATION OF A MAINTENANCE CENTER NIGERIAN AIR FORCE









# **DELECTRONICS SRL & AVIOELECTRONICS LTD**



OUR LABORATORIES
IN
IKEJA/LAGOS





AVIOELECTRONICS
Avionics Supply & Logistic Support





### FINAL OBJECTIVE TO REACH WITH N.A.F.

HIGH EFFICIENCY AND SAFETY OF FLEET;
HIGH QUALITY OF TRAINING;
FEW AIRCRAFT ON GROUND (A.O.G.);
LOW MAINTENANCE COSTS;
PURCHASE OF LOW PARTS;
CUSTOMER SATISFACTION









### TRAINING FOR MAINTENANCE OF AVIONICS PARTS

**AVIOELECTRONICS** also provided training courses providing outstanding flight and maintenance training enabling our customers to achieve the highest level of safety and efficiency in the operation and maintenance of their aircraft: C-27A/G-222 and C-130H. The available courses range from basic training for unskilled personnel to specialized training for skilled personnel.

AVIOELECTR