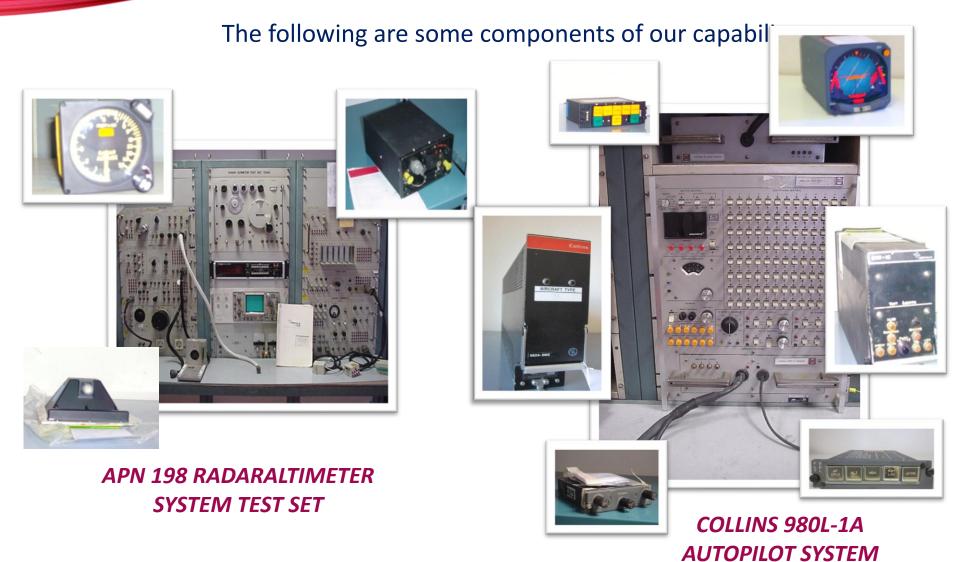

activities.



SIU-SMC Program
EH 101 SIU-SMC (2003)



STTE ENR-GA and ENR-TX
Test System for the GRIFO
Radar System (2004)



SAMP-T Program S.C.A.D. Unit Pitcher (2005)





## HALIAN ARMY MAINTENANCE ACTIVITY

#### Maintenance, repair and overhaul of Anti Tank System MILAN (MEST 2/3)







## MAINTENANCE ACTIVITY 1/7



Maintenance, repair and overhaul of units and sub-assemblies of the following aircraft and

#### Manufacturer:

- √ C-130A/C/H/J
- ✓ HH412/AB-412/512
- ✓ C27A-C27-J
- ✓ ATR-42/72
- ✓ ALPHAJET
- ✓ SH-3D
- $\checkmark$  AMX
- **✓ TORNADO**
- ✓ A109LUH
- ✓ AB-212
- ✓ MB-339
- ✓ M-346
- ✓ SF-208
- ✓ SF-260
- ✓ OH-500
- ✓ AW139



ROCKWELL COLLINS
BENDIX KING
MARCONI
AERITALIA
SPERRY

**✓** HAMILTON











## MAINTENANCE ACTIVITY 2/7







## MAINTENANCE ACTIVITY 3/7



**TEST SET** 





## MAINTENANCE ACTIVITY 4/7

The following are some components of our capability:







## MAINTENANCE ACTIVITY 5/7

The following are some components of our capability:



ACCELEROMETER TEST
CENTRIFUGE MB-339



TRUE AIR SPEED (TAS)
SYSTEM TEST SET



BENDIX RDR1400 COLOR RADAR SYSTEM





## MAINTENANCE ACTIVITY 6/7

#### Some test set self produced MB - 339



P/N SLZ 9280



P/N MAL 4901
P/N 114071-1
P/N 114074-2
P/N 114075-1
P/N 115-101
P/N 124T1385
P/N 501-1646-02





## MAINTENANCE ACTIVITY 7/7

The following are some components of our capability:



PROPELLER ASSEMBLY OF G-222 IN IKEJA/LAGOS 401 ACMD





## AVIOELECTRONICS SUPPORT IN ITALY

AVIOELECTRONICS products and services support Italian Air Force:



- 10° RMV GALATINA (LE)
- 6° RME Pratica di Mare (R