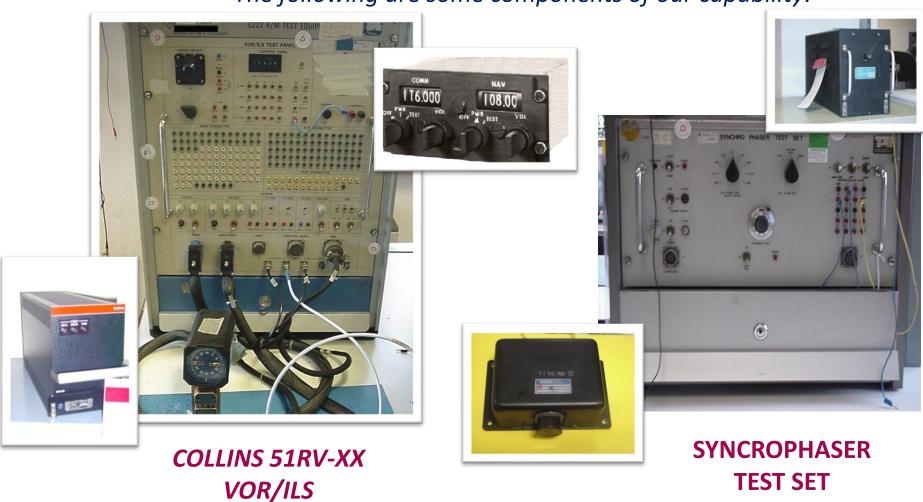

Radar System (2004)



SAMP-T Program S.C.A.D. Unit Pitcher (2005)





## HALIAN ARMY MAINTENANCE ACTIVITY

#### Maintenance, repair and overhaul of Anti Tank System MILAN (MEST 2/3)







## MAINTENANCE ACTIVITY 1/7



Maintenance, repair and overhaul of units and sub-assemblies of the following aircraft and

#### Manufacturer:

- √ C-130A/C/H/J
- ✓ HH412/AB-412/512
- ✓ C27A-C27-J
- ✓ ATR-42/72
- ✓ ALPHAJET
- ✓ SH-3D
- $\checkmark$  AMX
- **✓ TORNADO**
- ✓ A109LUH
- ✓ AB-212
- ✓ MB-339
- ✓ M-346
- ✓ SF-208
- ✓ SF-260
- ✓ OH-500
- ✓ AW139



ROCKWELL COLLINS
BENDIX KING
MARCONI
AERITALIA
SPERRY

**✓** HAMILTON











## MAINTENANCE ACTIVITY 2/7







## MAINTENANCE ACTIVITY 3/7



**TEST SET** 





## MAINTENANCE ACTIVITY 4/7

The following are some components of our capability:







## MAINTENANCE ACTIVITY 5/7

The following are some components of our capability:



ACCELEROMETER TEST
CENTRIFUGE MB-339



TRUE AIR SPEED (TAS)
SYSTEM TEST SET



BENDIX RDR1400 COLOR RADAR SYSTEM





## MAINTENANCE ACTIVITY 6/7

#### Some test set self produced MB - 339



P/N SLZ 9280



P/N MAL 4901
P/N 114071-1
P/N 114074-2
P/N 114075-1
P/N 115-101
P/N 124T1385
P/N 501-1646-02





## MAINTENANCE ACTIVITY 7/7

The following are some components of our capability:



PROPELLER ASSEMBLY OF G-222 IN IKEJA/LAGOS 401 ACMD





## AVIOELECTRONICS SUPPORT IN ITALY

AVIOELECTRONICS products and services support Italian Air Force:



- 10° RMV GALATINA (LE)
- 6° RME Pratica di Mare (RM)
- RSV Pratica di Mare (RM)
- Gruppi Volo Polizia di Stato
- 31° Stormo Ciampino (RM)
- 53° Stormo Cam