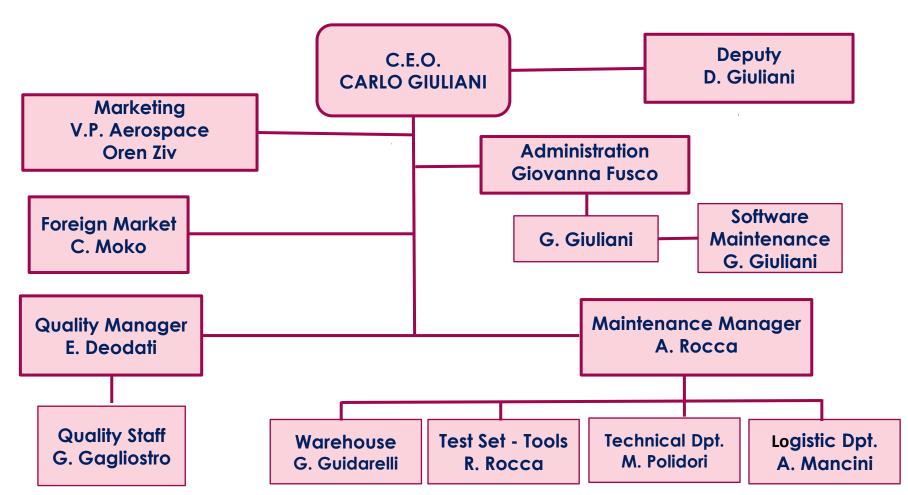

## **AVIOELECTRONICS**

**Avionics Supply & Logistic Support** 







UNI EN ISO 9001:2015 UNI EN 9110:2018*(AS 9110B) No. 00488-N* 

AER(EP).P-145 (EMAR 145) No. 041 ENAC PART 145 IT.145.0398 ed.1 rev.0





## **OUR ORGANIZATION**



DEVELOPMENT AND
REVISION OF ELECTRONIC
AND ELECTRO-MECHANICAL
SYSTEMS IN THE MILITARY
(AIRBORNE, TERRESTRIAL
AND AEROSPACE)

RENEWABLE ENERGY SOURCES, SECURITY SYSTEMS AND TRAININGS

## A IOELECTRONICS LTD

Avionics Supply & Logistic Support RC 1008901

DEVELOPMENT, REVISION,
MAINTENANCE, OVERHAUL OF
ELECTRONIC AND ELECTROMECHANICAL FOR AERONAUTIC
AND AEROSPACE SYSTEMS,
ON-SITE IN NIGERIA





# AVIOELECTRONICS ORGANIZATION CHART







# AVIOELECTRONICS Ltd ORGANIZATION CHART NIGERIA







## **INVESTMENTS**

A specific attention has been dedicated to the investments of the personnel regarding human factors, quality and the core business of Avioelectronics. The main courses are:

| Military Aviation Regulations (General);                                  |
|---------------------------------------------------------------------------|
| Military Aviation Regulations (specific) <u>AER(EP).P-145 (EMAR 145);</u> |
| Civil Aviation Regulations <u>EASA Part 145;</u>                          |
| Human Factors (Civil and Military);                                       |
| Auditors Courses;                                                         |
| Recurrent Courses on legislation, procedures, equipment.