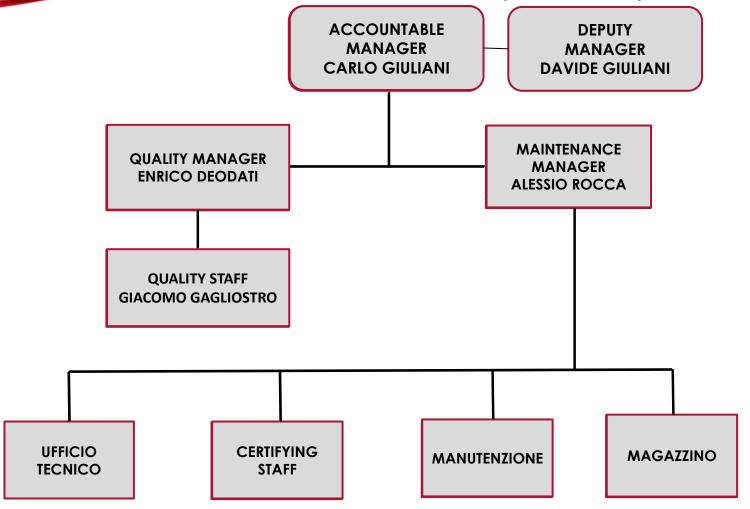

|
| Recurrent Courses on legislation, procedures, equipment.                  |







# AVIONIC SERVICES STRUCTURES AND MAIN COMPANY ACTIVITIES





#### **BACKGROUND**

**AVIOELECTRONICS**, a new branch of Ce.s.i.s. Srl (since 1982), Aviocesis S.r.l. (since 2011) and Arsavio srl (ex FILEDI) 2021, carries out its own activities in electronic and aerospace field.



**AVIOELECTRONICS** has reached a prominent position with successful results in development and revision of **electronic and electro-mechanical systems**, in addition to the training and the organization of an efficient **logistic support service**, specially focused to Air Forces needs, that is offered both to national and international Customers.





## QUALITY ORGANIZATION EMAR 145 / EASA 145/ ISO 9110







## **QUALITY SYSTEM CERTIFICATIONS**

Specific attention has been dedicated to the Quality of the activities performed by the Company. AVIOELECTRONICS ORGANIZATION operates in compliance with the Aerospace quality Standards: **EN 9110:2018** No. 00488 (AS 9110B) ISO 9001:2015 AEROSPACE Series requirements, as attested by the following certifications for maintenance and repair of avionic equipment:

UNI EN/AS 9110:2018 AS9110C 00488-N

UNI EN ISO 9001:2015 SGQ 230-A





## **QUALITY SYSTEM CERTIFICATIONS**

Specific attention has been dedicated to the Quality of the activities performed by the Company. AVIOELECTRONICS ORGANIZATION operates in compliance with the MILITARY QUALITY STANDARDS: as attested by the following certifications for maintenance and repair of avionic equipment:

#