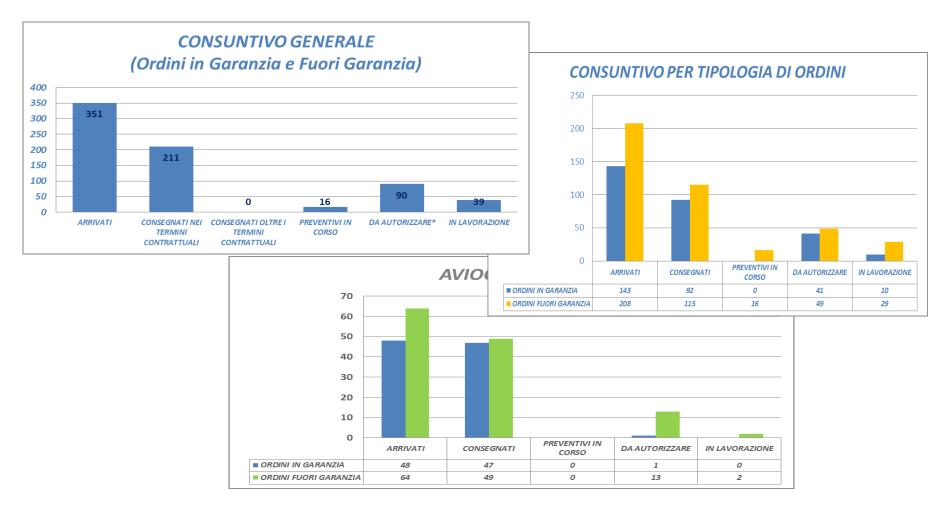

|     | 1               | В        | uc  | -0310/02 | M090945 | 75  | 1       | U] | ٦ |
| ğ              | 15           |               |                 | FARO ANTICCO | LISIONE |     | 1               |          | R2  | 5G2AW    | 126     |     | 1       | U) |   |
| Ē              | 17           |               |                 | FARO ANTICCO | LISIONE |     | 1               |          | R2f | 5G2AW    | 117     |     | 11      | U) |   |
| Ē              | 19           |               |                 | POWER SUPPL  | YUNIT   |     | 1               |          | R25 | 5G-1-1A  | 007     |     | - 1     | U) |   |



### Weekly Report







### WALLANCE SUPPLIER & SERVICE PROVIDER

#### **MONTHLY SITUATION**

### ✓ Monthly situation about the state in progress of the activities







### MB - 339 CAPABILITY LIST

CAPABILITY LIST

|                                      |                                  | OELECTRONICS CAPABILITY LIS              | 11 1410-333                        |                            |
|--------------------------------------|----------------------------------|------------------------------------------|------------------------------------|----------------------------|
|                                      |                                  |                                          |                                    |                            |
| CODICE N.U.C.                        | EQUIPMENT P/N                    | DESCRIPTION                              | MANUFACTURER                       | AIRCRAFT TY                |
| 826-0